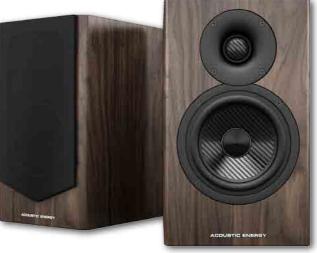

## ADVANCED INFORMATION AE500

The AE500 is a new compact stand-mount loudspeaker from our flagship 500 Series. Following on from the award winning AE100 and AE300, the AE500 offers a

significant step up in audio quality, materials, and cabinet finish. The 500 Series features our newly developed carbon fibre tweeter and mid/bass drivers, designed to match the pistonic power and accuracy of our legendary ceramic aluminium drivers but with improved self-damping for a smoother, more transparent sound.

Our new 500 Series tweeter features a brand new 25mm carbon fibre dome. Carbon fibre is much lighter and better damped than other typical hard dome materials and provides a lightning fast, natural sound which will surprise the listener with its neutrality. The new cast aluminium WDT waveguide on the high frequency driver is positioned close to the mid/bass driver for optimum dispersion and is extremely stiff to reduce vibration being passed to the tweeter, ensuring sweet, clear and natural highs.

These unique drivers are housed in our new 18mm Resonance Suppression Composite (RSC) cabinets, evolved from the prestigious Reference Series and featuring the same constrained layer composite to greatly reduce cabinet acoustic radiation, which would otherwise colour the sound.

Finished in a choice of Piano Gloss Black, Piano Gloss White or American Walnut wood veneer finishes, the AE500 will easily integrate within any home décor placed on speaker stands or bookshelves.